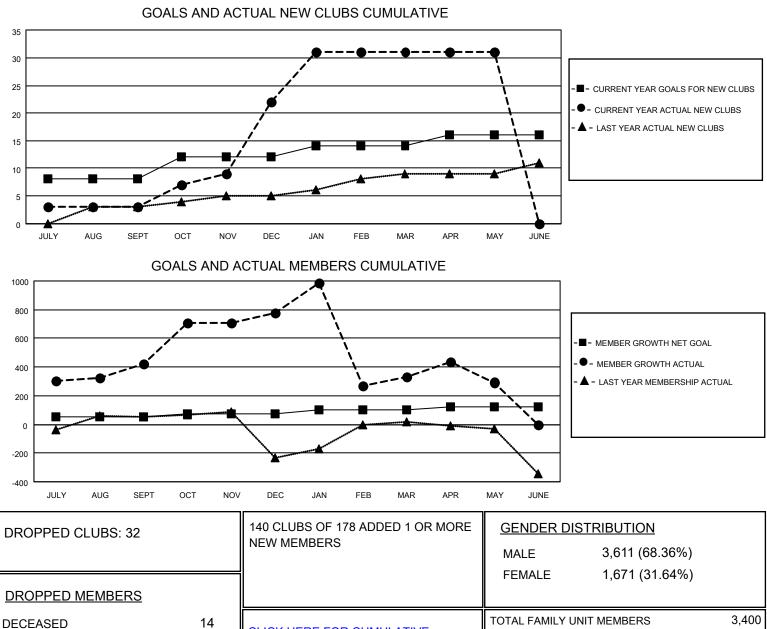

## LOCATION INDIA

District 324A6

Results as of: 5/31/2021

| Clubs                 |               |           |               | Members               |                        |                         |                                                    |
|-----------------------|---------------|-----------|---------------|-----------------------|------------------------|-------------------------|----------------------------------------------------|
| RESULTS FOR 2020-2021 |               |           |               | RESULTS FOR 2020-2021 |                        |                         |                                                    |
| QUARTER               | NEW CLUB GOAL | NEW CLUBS | DROPPED CLUBS | QUARTER               | BER GROWTH NET<br>GOAL | MEMBER GROWTH<br>ACTUAL | DROPPED<br>MEMBERS ACTUAL<br>(including transfers) |
| JULY/AUG/SEPT         | 8             | 3         | 0             | JULY/AUG/SEPT         | 50                     | 513                     | 81                                                 |
| OCT/NOV/DEC           | 4             | 19        | 0             | OCT/NOV/DEC           | 25                     | 768                     | 400                                                |
| JAN/FEB/MAR           | 2             | 9         | 32            | JAN/FEB/MAR           | 25                     | 441                     | 750                                                |
| APR/MAY/JUNE          | 2             | 0         | 0             | APR/MAY/JUNE          | 25                     | 323                     | 289                                                |